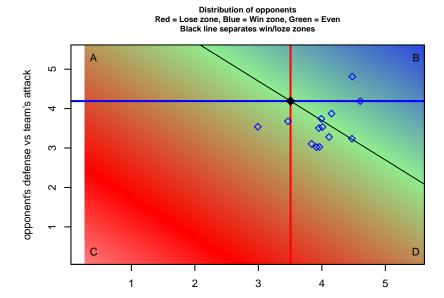

## 2014 SCDL FII U16 Oct 2014 Nov 2014

average number of goals per game relative to expected

average number of goals per game relative to expected

Performance relative to 13 month average

opponent's attack vs team's defense olot. A=Neither has attack advantage, B=Opponent has both attack and defense advantage, C=Opponent has both attack and defense disadvantage, D=Both have