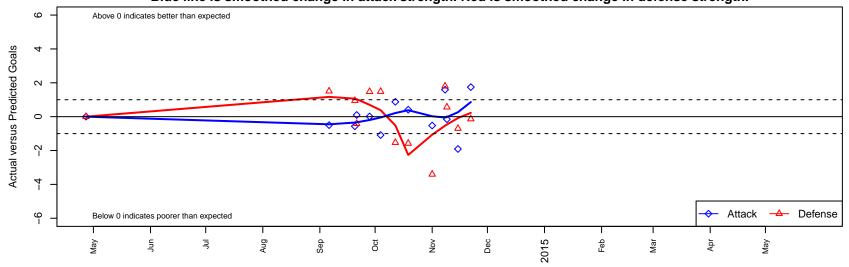

RSF Attack Academy B98

Dots are actual minus expected GF (blue circles) and GA (red triangles).

Blue line is smoothed change in attack strength. Red is smoothed change in defense strength.