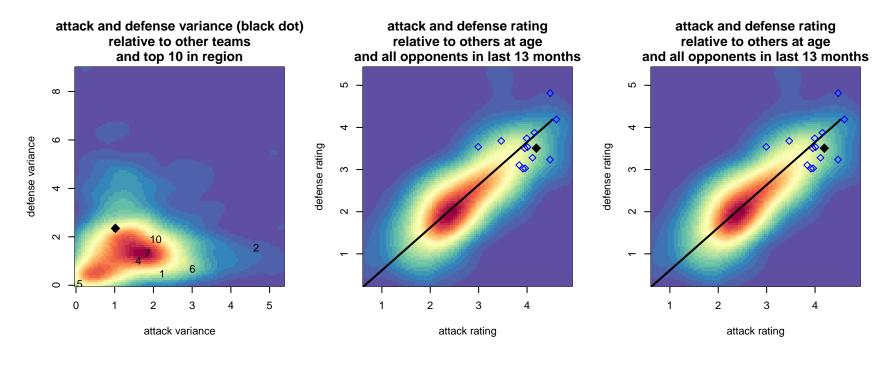

## 2014 SCDL FII U16 Oct 2014 Nov 2014

average number of goals per game relative to expected

average number of goals per game relative to expected

Performance relative to 13 month average

opponent's attack vs team's defense olot. A=Neither has attack advantage, B=Opponent has both attack and defense advantage, C=Opponent has both attack and defense disadvantage, D=Both have